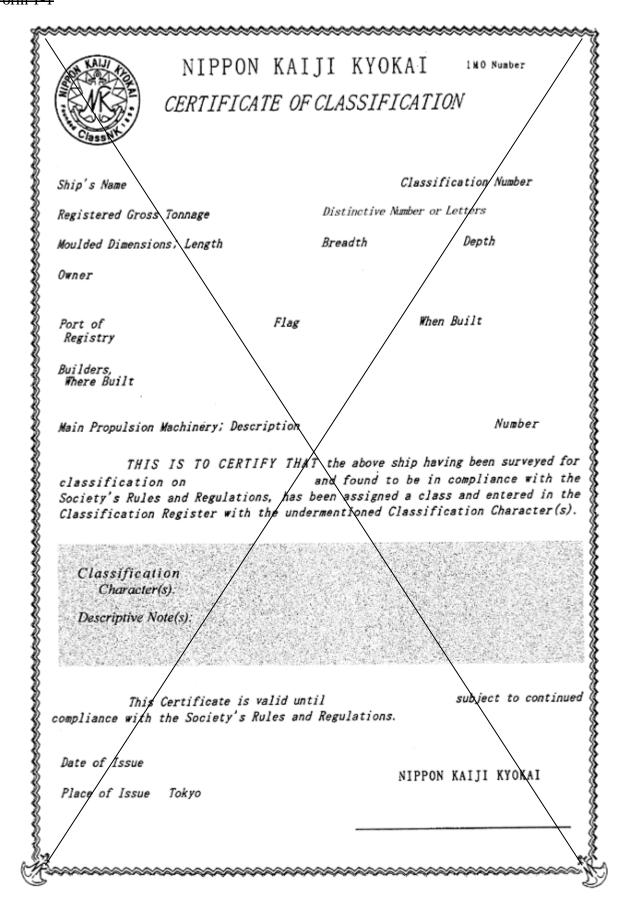

#### **4.2** Formats for Certificates and Provisional Certificates

#### **4.2.1** Formats

1 The formats used for Certificates and Provisional Certificates are as shown in the following Form 1 and Form 2.

|                                                | TE OF CLASSIFICATION                                                                                                                                            |
|------------------------------------------------|-----------------------------------------------------------------------------------------------------------------------------------------------------------------|
| Name of Ship:                                  |                                                                                                                                                                 |
| Classification No.:                            |                                                                                                                                                                 |
| Distinctive number or letter                   | 15:                                                                                                                                                             |
| Flag / Port of Registry:                       |                                                                                                                                                                 |
| IMO No.:                                       |                                                                                                                                                                 |
| Registered Gross Tonnage:                      |                                                                                                                                                                 |
|                                                | p having been surveyed for classification on and found to be<br>Regulations, has been assigned a class and entered in the Classification ar<br>ed Character(s). |
| Classification Character(s) and Descriptive N  | Note(s):                                                                                                                                                        |
|                                                |                                                                                                                                                                 |
|                                                |                                                                                                                                                                 |
|                                                |                                                                                                                                                                 |
|                                                |                                                                                                                                                                 |
|                                                |                                                                                                                                                                 |
|                                                |                                                                                                                                                                 |
| Installations Character(s) and Descriptive No  | ***                                                                                                                                                             |
| installations Character(s) and Descriptive 140 | nets.                                                                                                                                                           |
|                                                |                                                                                                                                                                 |
|                                                |                                                                                                                                                                 |
|                                                |                                                                                                                                                                 |
| This Certificate is valid until                | subject to continued compliance with the Society's Rules and Regulation                                                                                         |
| Issued at on                                   |                                                                                                                                                                 |
|                                                |                                                                                                                                                                 |
|                                                |                                                                                                                                                                 |
|                                                |                                                                                                                                                                 |
|                                                |                                                                                                                                                                 |

#### Form 1-2

Certificate No.